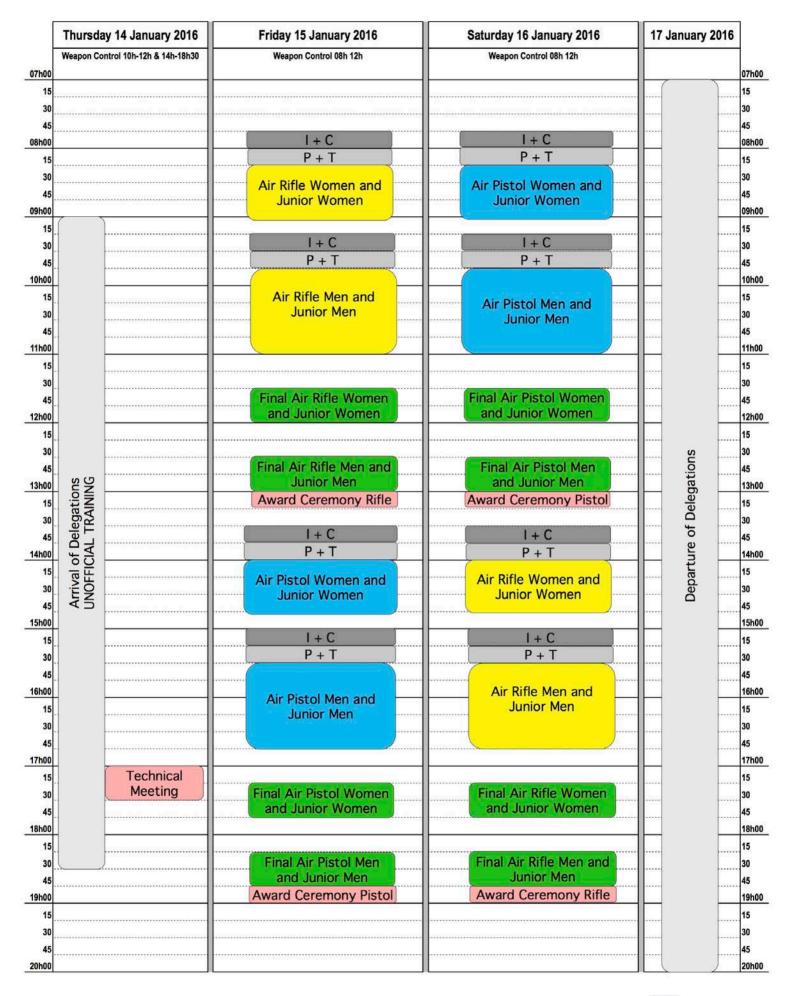

2 - Email : grandprixdefrance@orange.fr

#### SHOOTING RANGE ADDRESS

154 rue des fossés 45400 FLEURY LES AUBRAIS, FRANCE 47°56'2.80"N - 1°55'44.83"E 60 SIUS TARGETS

### INFORMATIONS

| Entry fees :            | Individual : 50€                        |
|-------------------------|-----------------------------------------|
| Rewards :               | Medals and Gifts                        |
| <b>Classification :</b> | Men / Women / Junior Men / Junior Women |
| <b>Registration :</b>   | National Team & Local Team              |

**Program:** 

2 matchs with 2 finals

## **NEW ISSF RULES**

#### SHUTTLES

Between Airports and Shooting Range are organized according to arrival and departure dates (only on reservation).

Between Hotels and Shooting Range are organized (only on reservation).















# **FLEURY-LES-AUBRAIS IN EUROPE**









## **AIRPORTS CLOSE TO FLEURY-LES-AUBRAIS**









## **FLEURY-LES-AUBRAIS : ROAD SITUATION**



# www.fftir.org





6th Grand Prix of France 2016 Air Rifle & Air Pistol **FLEURY LES AUBRAIS** 14<sup>th</sup> – 16<sup>th</sup> JANUARY, 2016



SIUS

Conseil Général le Loiret

## **TRAVEL INFORMATIONS**

The Organizing Committee will provide transportation for all delegations from the local arrival place to the assigned hotels in arrival day and back on departure day, and from the hotels to and from the shooting range. Shuttles available beetwen hotels and shooting range are free.

For the delegations that will arrive in Paris, a bus service to reach Fleury will be provided (for go and return). It will be charged 30 €/person.

Tim