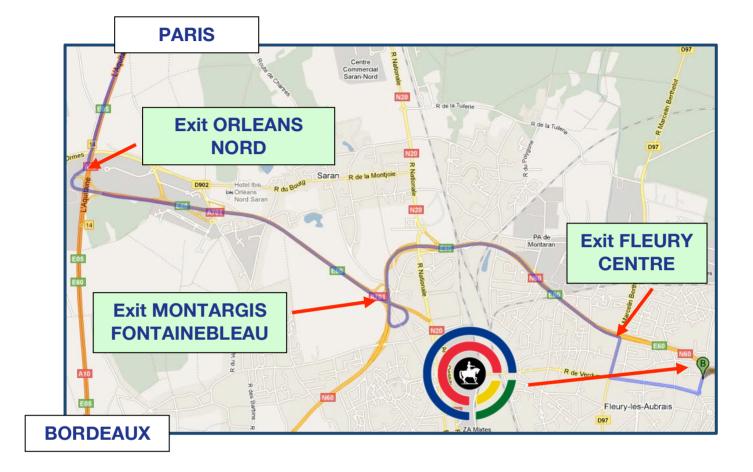

US TARGETS

### INFORMATIONS

| Entry fees :            | Individual : 50€                        |
|-------------------------|-----------------------------------------|
| Rewards :               | Medals and Gifts                        |
| <b>Classification :</b> | Men / Women / Junior Men / Junior Women |
| <b>Registration :</b>   | National Team & Local Team              |

**Program:** 

2 matchs with 2 finals

## **NEW ISSF RULES**

#### SHUTTLES

Between Airports and Shooting Range are organized according to arrival and departure dates (only on reservation).

Between Hotels and Shooting Range are organized (only on reservation).















# **FLEURY-LES-AUBRAIS IN EUROPE**









## **AIRPORTS CLOSE TO FLEURY-LES-AUBRAIS**









## **FLEURY-LES-AUBRAIS : ROAD SITUATION**



# www.fftir.org





6th Grand Prix of France 2016 Air Rifle & Air Pistol **FLEURY LES AUBRAIS** 14<sup>th</sup> – 16<sup>th</sup> JANUARY, 2016



SIUS

Conseil Général le Loiret

## **TRAVEL INFORMATIONS**

The Organizing Committee will provide transportation for all delegations from the local arrival place to the assigned hotels in arrival day and back on departure day, and from the hotels to and from the shooting range. Shuttles available beetwen hotels and shooting range are free.

For the delegations that will arrive in Paris, a bus service to reach Fleury will be provided (for go and return). It will be charged 30 €/person.

Time from Paris to Fleury by bus : nearly 2 hours.

| ARRIVAL INFORMATION |      |                                   | DEPARTURE INFORMATION |     |