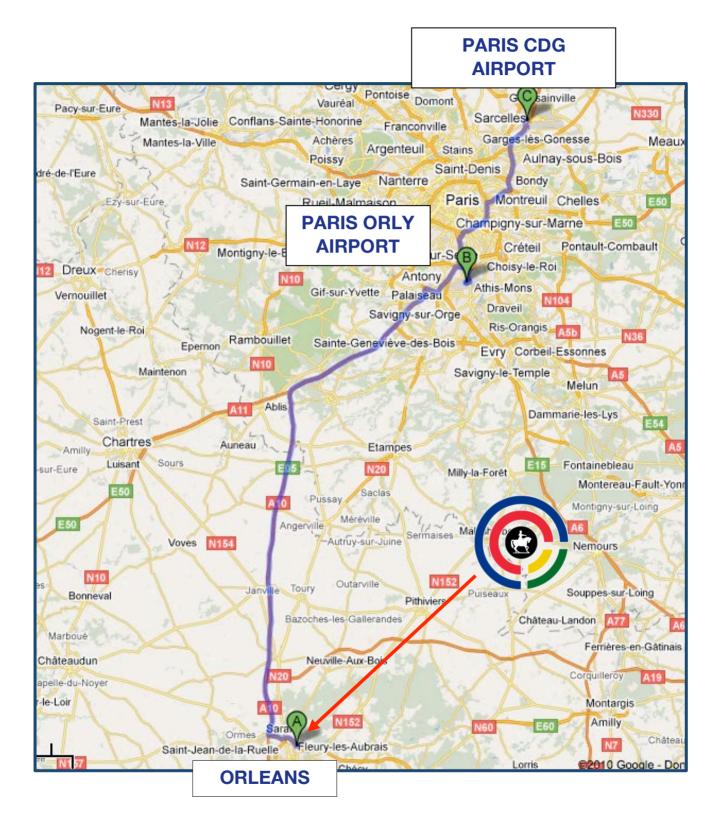

ES AUBRAIS, FRANCE 47°56'2.80"N - 1°55'44.83"E 60 SIUS TARGETS

### INFORMATIONS

| Entry fees :            | Individual : 50€                        |
|-------------------------|-----------------------------------------|
| Rewards :               | Medals and Gifts                        |
| <b>Classification :</b> | Men / Women / Junior Men / Junior Women |
| <b>Registration :</b>   | National Team & Local Team              |

**Program:** 

2 matchs with 2 finals

## **NEW ISSF RULES**

#### SHUTTLES

Between Airports and Shooting Range are organized according to arrival and departure dates (only on reservation).

Between Hotels and Shooting Range are organized (only on reservation).















# **FLEURY-LES-AUBRAIS IN EUROPE**









## **AIRPORTS CLOSE TO FLEURY-LES-AUBRAIS**









## **FLEURY-LES-AUBRAIS : ROAD SITUATION**



# www.fftir.org





6th Grand Prix of France 2016 Air Rifle & Air Pistol **FLEURY LES AUBRAIS** 14<sup>th</sup> – 16<sup>th</sup> JANUARY, 2016



SIUS

Conseil Général le Loiret

## **TRAVEL INFORMATIONS**

The Organizing Committee will provide transportation for all delegations from the local arrival place to the assigned hotels in arrival day and back on departure day, and from the hotels to and from the shooting range. Shuttles available beetwen hotels and shooting range are free.

For the delegations that will arrive in Paris, a bus service to reach Fleury will be provided (for go and return). It will be charged 30 €/person.

Time from Paris to Fleury by bus : nearly 2 hours.

| ARRIVAL INFORMATION |      |